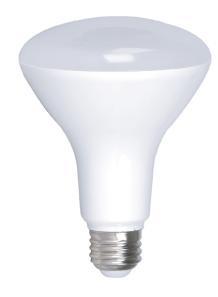

LNE09HBR3027V3

| General                       |               |
|-------------------------------|---------------|
| Base Type                     | E26           |
| Bulb Type                     | LED BR30 Lamp |
| Total Lumens                  | 810 lm        |
| Bulb Wattage                  | 9W            |
| Incandescent Equivalent       | 65W           |
| Color                         |               |
| Color Temperature (CCT)       | 2700K         |
| Color Rendering Index (CRI)   | 91            |
| R9                            | 53            |
| Technical                     |               |
| Dimmable                      | Yes           |
| Dimmable Range                | 10% to 100%   |
| Lifetime                      | 25,000 Hrs    |
| Power Factor                  | 0.9           |
| Environment                   | Damp Rated    |
| Suitable For Totally Enclosed | No            |
| Warranty                      | 5 Years       |
| Physical Features             |               |
| Overall Length                | 5 in.         |
| Overall Diameter              | 3.74 in.      |
| Packaging                     |               |
| Master Case                   | 24 Pcs.       |
|                               |               |