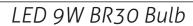

LNE09HBR3027V3

| General                       |               |
|-------------------------------|---------------|
| Base Type                     | E26           |
| Bulb Type                     | LED BR30 Lamp |
| Total Lumens                  | 810 lm        |
| Bulb Wattage                  | 9W            |
| Incandescent Equivalent       | 65W           |
| Color                         |               |
| Color Temperature (CCT)       | 2700K         |
| Color Rendering Index (CRI)   | 91            |
| R9                            | 53            |
| Technical                     |               |
| Dimmable                      | Yes           |
| Dimmable Range                | 10% to 100%   |
| Lifetime                      | 25,000 Hrs    |
| Power Factor                  | 0.9           |
| Environment                   | Damp Rated    |
| Suitable For Totally Enclosed | No            |
| Warranty                      | 5 Years       |
| Physical Features             |               |
| Overall Length                | 5 in.         |
| Overall Diameter              | 3.74 in.      |
| Packaging                     |               |
| Master Case                   | 24 Pcs.       |
|                               |               |